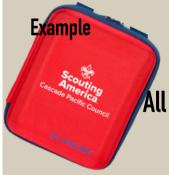

#### **Adventure Club**

All Scouts that sell \$1,500 or more will receive a CPC First Aid Kit and Snack Attach Yeti Water Bottle