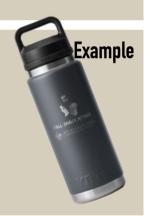

#### **Adventure Club**

All Scouts that sell \$1,500 or more will receive a CPC First Aid Kit and Snack Attach Yeti Water Bottle