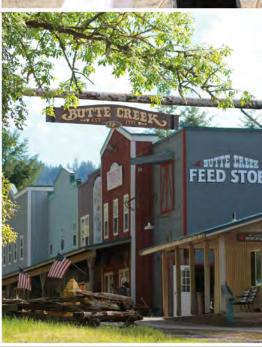

#### WHY SUPPORT BUTTE CREEK?

The moment a Cub Scout steps onto Main Street and lays eyes on the old frontier town of Butte Creek, they will find it easy to imagine themselves back in the Wild West!

Each day mail is delivered by the Pony Express and Scouts enjoy horseback rides, archery, BB guns, gold panning, cowboy tales & more!

Your support enables the Cascade Pacific Council, Scouting America to offer unique camps and horse experiences at Butte Creek Scout Ranch.

WHEN: September 27, 2025

Where: Butte Creek Scout Ranch 13462 SOUTH BUTTE CREEK ROAD SCOTTS MILLS, OREGON 97375