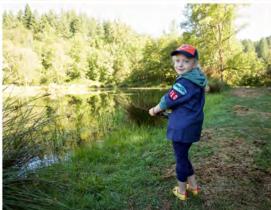

#### WHY SUPPORT BUTTE CREEK?

The moment a Cub Scout steps onto Main Street and lays eyes on the old frontier town of Butte Creek, they will find it easy to imagine themselves back in the Wild West!

Each day mail is delivered by the Pony Express and Scouts enjoy horseback rides, archery, BB guns, gold panning, cowboy tales & more!