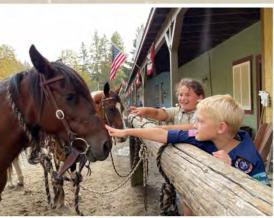

#### WHY SUPPORT BUTTE CREEK?

The moment a Cub Scout steps onto Main Street and lays eyes on the old frontier town of Butte Creek, they will find it easy to imagine themselves back in the Wild West!

Each day mail is delivered by the Pony Express and Scouts enjoy horseback rides, archery, BB guns, gold panning, cowboy tales & more!