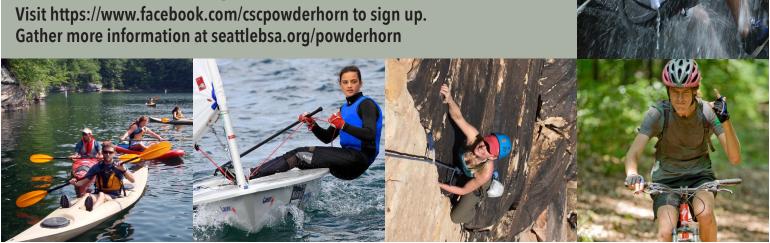

# POWDER HORN August 2021

ADVENTURE TRAINING

All Adventure! No Filler! HANDS-ON & INTERACTIVE!

KAYAKING/SAILING
SHOOTING SPORTS
CLIMBING/COPE
BACKPACKING/
SCUBA/RAFTING
...AND MORE!

## WHAT IS POWDER HORN?

Powder Horn is a co-ed course designed to introduce Scouting's youth and adult leaders to the exciting high adventure possibilities for their unit. This program provides them the contacts and tools necessary to conduct an awesome high adventure program.

## **COURSE OVERVIEW:**

Participants will sample 12 or more adventure experiences taught by local experts in their fields maximizing the adventure every hour!

Bring the excitement and experts' contact back to your unit to use in your program.