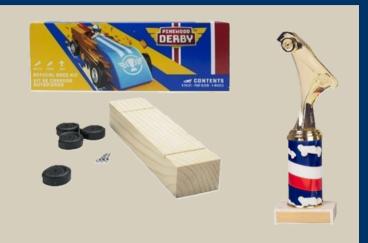

#### **Pinewood Derby Kit**

- 14 pc Tools Kit Including
  - o (1) Body Jig
  - o (1) Wheel Shaver
  - o (1) Bore Polisher
  - o (1) Outer Hub
  - o (1) Hub Tool
  - (1) Axel Press
  - o (1) Rail Rider
  - (1) Alignment tool
  - o (1) Body Tool
  - o (1) High Speed Polisher
  - o (1) Gravity Stand
  - o (1) Graphite Tube
  - o (2) Flex Weight

#### **Deluxe Pinewood Derby Kit**

- (1) 14 pc Tools Kit
- (20) Pinewood Derby Car Kit
- (2) Participation Ribbon (10PK)
- (1) Large Trophy
- (1) Medium Trophy
- (1) Small Trophy

-OR-

#### **Super Deluxe Pinewood Derby Kit**

- (1) 14 pc Tools Kit
- (40) Pinewood Derby Car Kit
- (4) Participation Ribbon (10PK)
- (1) Large Trophy
- (1) Medium Trophy
- (1) Small Trophy