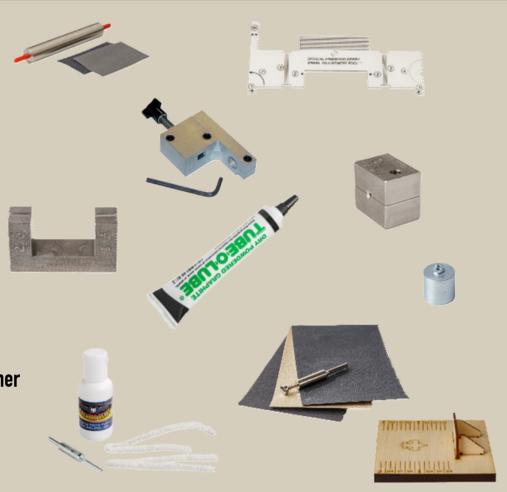

#### **Pinewood Derby Kit**

- 14 pc Tools Kit Including
  - o (1) Body Jig
  - o (1) Wheel Shaver
  - o (1) Bore Polisher
  - o (1) Outer Hub
  - o (1) Hub Tool
  - (1) Axel Press
  - o (1) Rail Rider
  - (1) Alignment tool
  - o (1) Body Tool
  - o (1) High Speed Polisher
  - o (1) Gravity Stand
  - o (1) Graphite Tube
  - o (2) Flex Weight