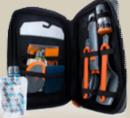

#### **Pinewood Derby Kit**

- 14 pc Tools Kit Including
  - o (1) Body Jig
  - o (1) Wheel Shaver
  - o (1) Bore Polisher
  - o (1) Outer Hub
  - o (1) Hub Tool
  - (1) Axel Press
  - o (1) Rail Rider
  - (1) Alignment tool
  - o (1) Body Tool
  - o (1) High Speed Polisher
  - o (1) Gravity Stand
  - o (1) Graphite Tube
  - o (2) Flex Weight