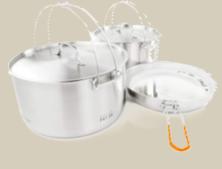

#### **Camping Kitchen Kit**

- (1) Cast Iron Cook Set
- (1) GSI Selkirk 460 Camp stove
- (1) GSI Gourmet 11 PC Kitchen kit

-0R-

\$200 Scout Shop Gift Card