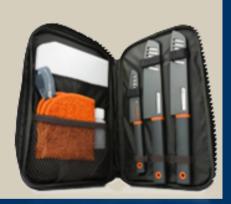

#### **Pinewood Derby Kit**

- 14 pc Tools Kit Including
  - o (1) Body Jig
  - o (1) Wheel Shaver
  - o (1) Bore Polisher
  - o (1) Outer Hub
  - o (1) Hub Tool
  - (1) Axel Press
  - o (1) Rail Rider
  - (1) Alignment tool
  - o (1) Body Tool
  - o (1) High Speed Polisher
  - o (1) Gravity Stand
  - o (1) Graphite Tube
  - o (2) Flex Weight