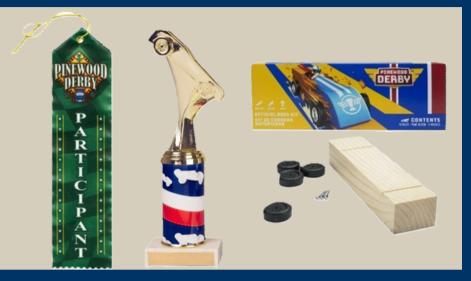

#### **Deluxe Pinewood Derby Kit**

- (1) 14 pc Tools Kit
- (20) Pinewood Derby Car Kit
- (2) Participation Ribbon (10PK)
- (1) Large Trophy
- (1) Medium Trophy
- (1) Small Trophy

-OR-

#### **Super Deluxe Pinewood Derby Kit**

- (1) 14 pc Tools Kit
- (40) Pinewood Derby Car Kit
- (4) Participation Ribbon (10PK)
- (1) Large Trophy
- (1) Medium Trophy
- (1) Small Trophy