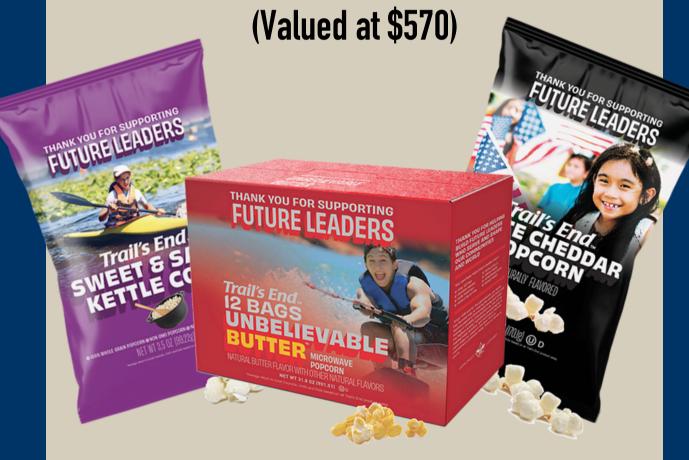

# New Unit Bonus! Earn an extra \$570!

Any Unit that did not participate in the 2023 Fall Snack Attack Sale and sells at least \$2,500 by Oct 31st 2024 will receive a credit for 1 case of Cheddar, Kettle and Microwavable Butter!