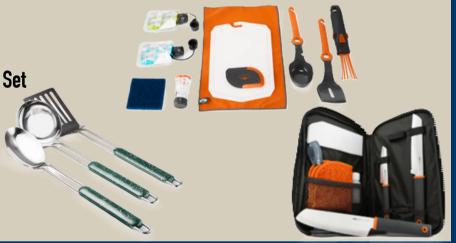

#### **Camping Kitchen Kit**

- (1) Cast Iron Cook Set
- (1) GSI Selkirk 460 Camp stove
- (1) GSI Gourmet 11 PC Kitchen kit

-0R-

\$200 Scout Shop Gift Card

#### **Deluxe Camping Kitchen Kit**

- (1) Cast Iron Cook Set
- (1) GSI Camp stove
- (1) GSI Gourmet 11 PC Kitchen kit
- (1) GSI Santoku Knife Set
- (1) GSI Glacier Stainless Steel Cook Set

-OR-

#### **Super Deluxe Camping Kitchen Kit**

- (2) GSI Camp stove
- (2) GSI Glacier Stainless Steel Cook Set
- (1) Cast Iron Cook Set
- (1) GSI Gourmet 11 PC Kitchen kit
- (1) GSI Santoku Knife Set
- (1) GSO Pioneer Chef Tool set